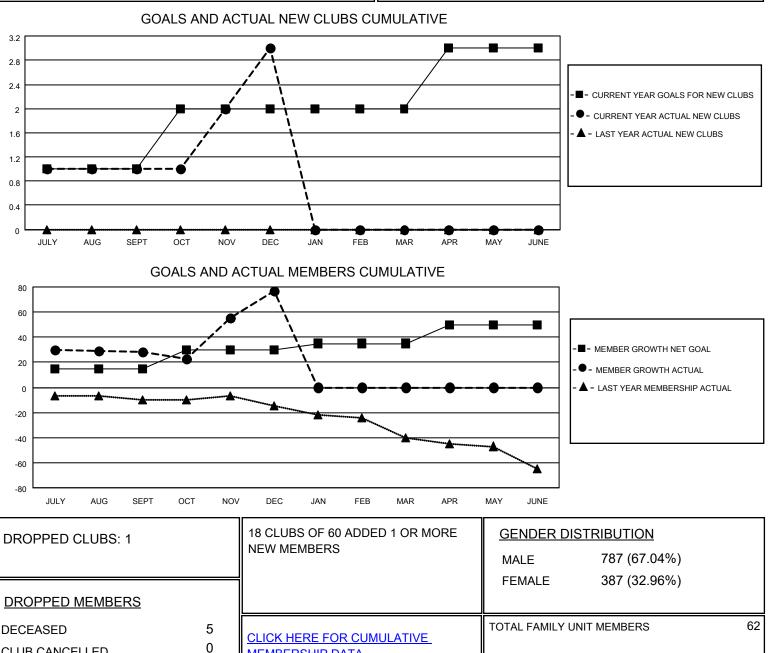

## LOCATION ESTONIA

District 120

Results as of: 12/31/2020

| Clubs                 |               |           |               | Members               |                         |                         |                                                    |
|-----------------------|---------------|-----------|---------------|-----------------------|-------------------------|-------------------------|----------------------------------------------------|
| RESULTS FOR 2020-2021 |               |           |               | RESULTS FOR 2020-2021 |                         |                         |                                                    |
| QUARTER               | NEW CLUB GOAL | NEW CLUBS | DROPPED CLUBS | QUARTER MEN           | MBER GROWTH NET<br>GOAL | MEMBER GROWTH<br>ACTUAL | DROPPED<br>MEMBERS ACTUAL<br>(including transfers) |
| JULY/AUG/SEPT         | 1             | 1         | 1             | JULY/AUG/SEPT         | 15                      | 41                      | 13                                                 |
| OCT/NOV/DEC           | 1             | 2         | 0             | OCT/NOV/DEC           | 15                      | 71                      | 22                                                 |
| JAN/FEB/MAR           | 0             | 0         | 0             | JAN/FEB/MAR           | 5                       | 0                       | 0                                                  |
| APR/MAY/JUNE          | 1             | 0         | 0             | APR/MAY/JUNE          | 15                      | 0                       | 0                                                  |